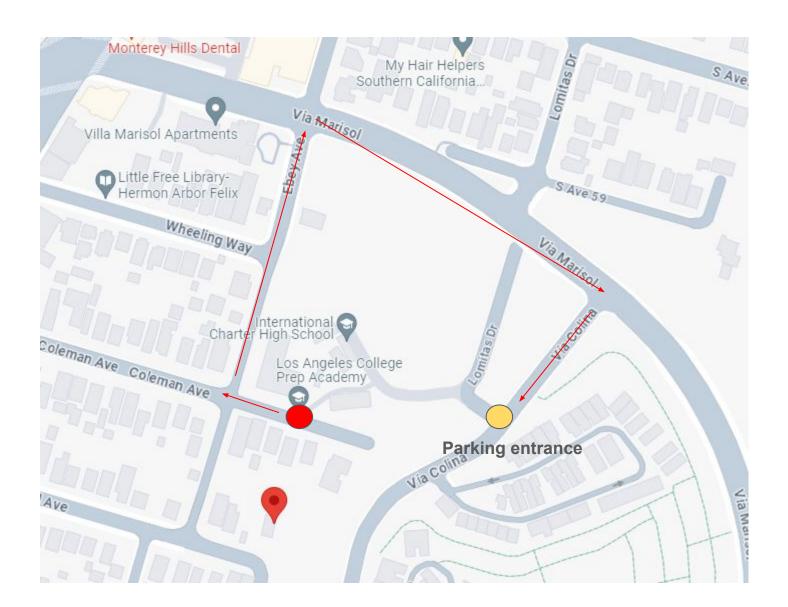

## **Address:**

**Los Angeles College Prep Academy** 625 Coleman Ave, Los Angeles, Ca 90042

**Amphitheatre** 

Coleman Ave

Via Colina

Entrance